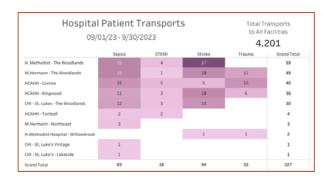

Data Mart integrates Elite data in Tableau to power MCHD's Hospital Patient Transports dashboard, overviewing transport reason by receiving facility.