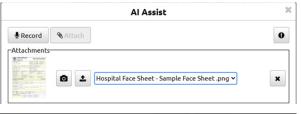

## ELITE SOFTWARE PLATFORM WITH AI ASSIST

Faster EMS documentation is here. Elite's AI Assist helps EMS crews quickly capture patient information hands-free, so they can focus on what matters most. Dictate key details like demographics, primary complaint, and vitals in real time, and use image capture for facesheets, medication labels, and more. Enter more data, quicker with the support of Elite's AI Assist feature within your software.

## **Benefits of Elite's AI Assist**

• **Hands-Free Voice Dictation:** Quickly dictate patient demographics, primary complaint, medical history, vital signs, and narrative with voice-to-text.

- Smart Image Recognition: Capture data from facesheets, blood packaging, medications, and IDs instantly.
- Faster ePCR Completion: Reduce documentation time and improve accuracy.