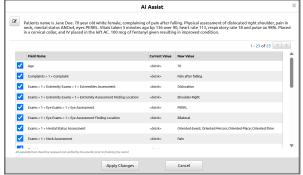

## ELITE SOFTWARE PLATFORM WITH AI ASSIST

Faster EMS documentation is here. Elite's AI Assist helps EMS crews quickly capture patient information hands-free, so they can focus on what matters most. Dictate key details like demographics, primary complaint, and vitals in real time, and use image capture for facesheets, medication labels, and more. Enter more data, quicker with the support of Elite's AI Assist feature within your software.

## **Benefits of Elite's AI Assist**

• **Hands-Free Voice Dictation:** Quickly dictate patient demographics, primary complaint, medical history, vital signs, and narrative with voice-to-text.

- Smart Image Recognition: Capture data from facesheets, blood packaging, medications, and IDs instantly.
- Faster ePCR Completion: Reduce documentation time and improve accuracy.

By minimizing manual data entry, EMS providers can ensure hospitals receive accurate, timely information. Spend less time on paperwork and more time on patient care. ImageTrend can help your agency streamline ePCRs.