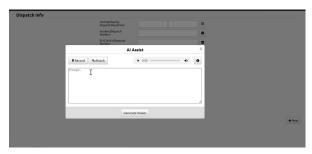

## ELITE SOFTWARE PLATFORM WITH AI ASSIST

Faster EMS documentation is here. Elite's AI Assist helps EMS crews quickly capture patient information hands-free, so they can focus on what matters most. Dictate key details like demographics, primary complaint, and vitals in real time, and use image capture for facesheets, medication labels, and more. Enter more data, quicker with the support of Elite's AI Assist feature within your software.

## **Benefits of Elite's AI Assist**

• **Hands-Free Voice Dictation:** Quickly dictate patient demographics, primary complaint, medical history, vital signs, and narrative with voice-to-text.

- Smart Image Recognition: Capture data from facesheets, blood packaging, medications, and IDs instantly.
- Faster ePCR Completion: Reduce documentation time and improve accuracy.