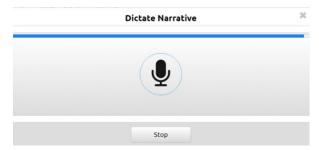

## ELITE SOFTWARE PLATFORM WITH AI ASSIST

Faster EMS documentation is here. Elite's AI Assist helps EMS crews quickly capture patient information hands-free, so they can focus on what matters most. Dictate key details like demographics, primary complaint, and vitals in real time, and use image capture for facesheets, medication labels, and more. Enter more data, quicker with the support of Elite's AI Assist feature within your software.

## **Benefits of Elite's AI Assist**

• **Hands-Free Voice Dictation:** Quickly dictate patient demographics, primary complaint, medical history, vital signs, and narrative with voice-to-text.

- Smart Image Recognition: Capture data from facesheets, blood packaging, medications, and IDs instantly.
- Faster ePCR Completion: Reduce documentation time and improve accuracy.