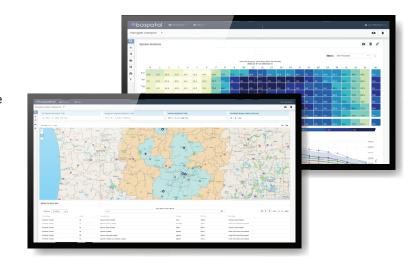

### **Uncover Hospital Trends, Referrals, & Market Share Insights**

Market Intelligence provides near-real-time insights into EMS transports, referral patterns, and patient flows, helping hospitals optimize ED operations, streamline care pathways and improve strategic planning.

### **Key Capabilities**

Gain insights into patient flow, referral patterns, and clinical performance while identifying geographic and demographic trends to guide outreach and strategic planning.

### 1 Hospital Market Share Data

• Track market share by service line, referral trends and patient leakage. Segment data to uncover patterns and optimize outreach.

### **2** Emergency Transport Analysis

• Monitor ED volumes, interfacility trasfers and peak traffic to monitor bottlenecks and improve patient flow.