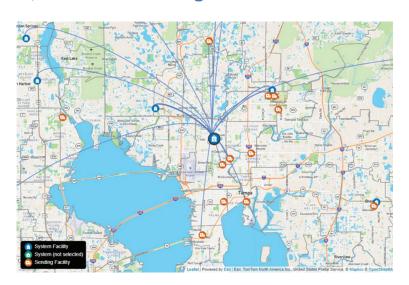

### Trauma Market Share Analysis

What percentage of trauma patients originate from the top five zip codes in your area?